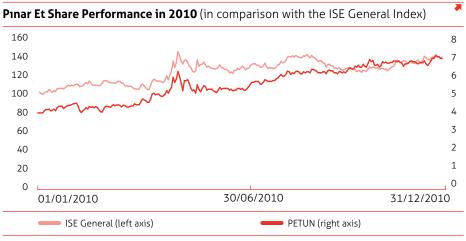

### **Stock Exchange**

Pinar Entegre Et ve Un Sanayii A.Ş. shares are traded on the National Market of the İstanbul Stock Exchange (ISE) under the symbol "PETUN".

Initial public offering date: 03 February 1986